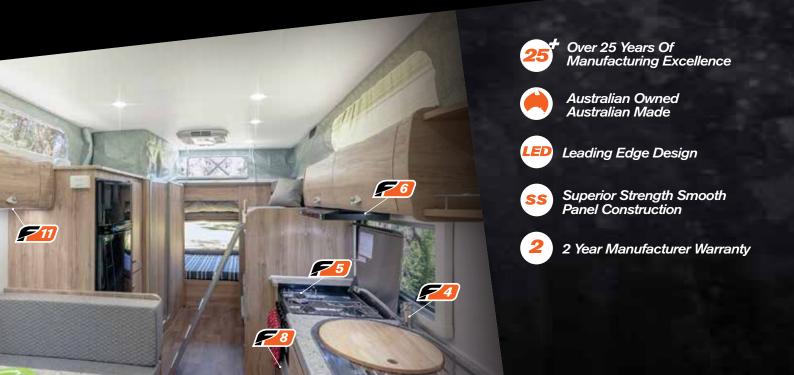

## Internal Features

- Plain timber overhead doors
- Standard hinges
- З. Gas electric hot water service in shower/toilet vans only
- 4. Electric water pump in shower/toilet vans only
- 5. Cook top
- 6. 12v range hood
- Internal 3 way fridge
- (Compressor fridge in the 499 model only)
- 8. Microwave
- 9. Windup TV aerial with booster
- 10. House battery and 7 amp charger
- LED lighting pack
- Retractable shower screen door (not available in all models) 12.
- 13. USB charging points
- 14. Magazine holder