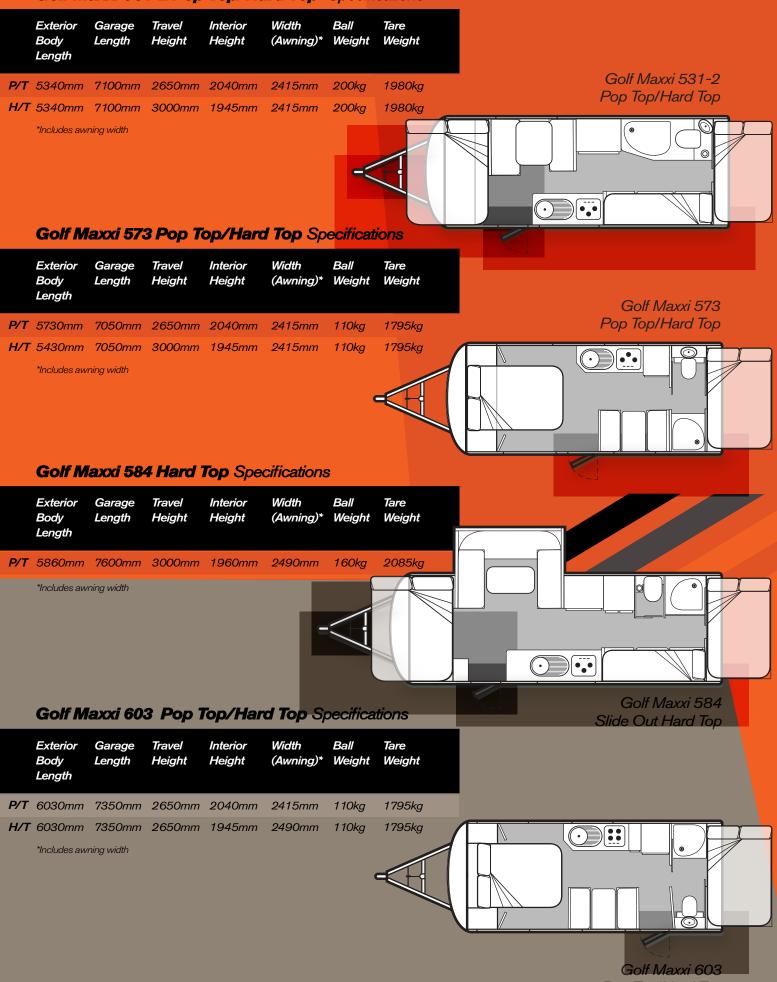

#### Golf Maxxi 501-3 Pop Top/Hard Top Specifications

••• Exterior Garage Interior Width Ball Tare Travel Weight (Awning)\* Weight Body Length Height Height • Length 1540kg *P/T* 5010mm 6900mm 2560mm 2040mm 2415mm 170kg H/T 5010mm 6900mm 3000mm 1945mm 2415mm 170kg 1540kg \*Includes awning width

#### Golf Maxxi 531-1 Pop Top/Hard Top Specifications

Get out and experience life with golf caravang

### Golf Maxxi 531-2 Pop Top/Hard Top Specifications

Pop Top/Hard Top

www.golfcaravans.com.au