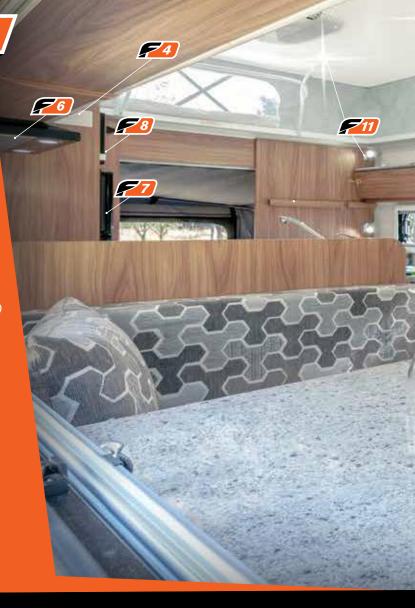

## Internal Features

- Plain timber overhead doors
- Standard hinges
- З. Gas electric hot water service in shower/toilet vans only
- 4. Electric water pump in shower/toilet vans only
- 5. Cook top
- 6. 12v range hood
- Internal 3 way fridge
- (Compressor fridge in the 499 model only)
- 8. Microwave
- 9. Windup TV aerial with booster
- 10. House battery and 7 amp charger
- LED lighting pack
- Retractable shower screen door (not available in all models) 12.
- 13. USB charging points
- 14. Magazine holder