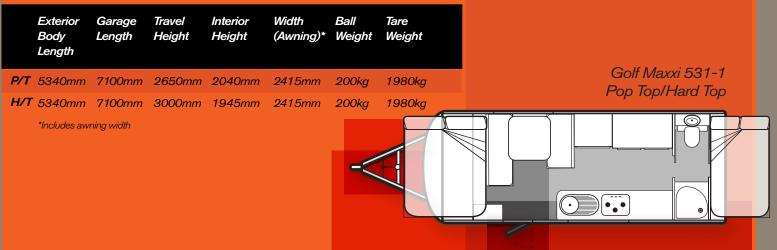

#### View the full range at www.golfcaravans.com.au

|     | Exterior<br>Body<br>Length | Garage<br>Length |        | Interior<br>Height |        |       | Tare<br>Weight |
|-----|----------------------------|------------------|--------|--------------------|--------|-------|----------------|
| P/T | 5010mm                     | 6900mm           | 2560mm | 2040mm             | 2415mm | 170kg | 1540kg         |
| Н/Т | 5010mm                     | 6900mm           | 3000mm | 1945mm             | 2415mm | 170kg | 1540kg         |
|     | *Includes awning width     |                  |        |                    |        |       |                |

Golf Maxxi 501-2 Hard Top/Pop Top

Golf Maxxi 501-3 Pop Top/Hard Top

#### Golf Maxxi 501-2 Pop Top/Hard Top Specifications

Exterior Garage Travel Interior Width Ball Tare Body Length Height Height (Awning)\* Weight Weight Length P/T 5010mm 6900mm 2560mm 2040mm 2415mm 170kg 1540kg  $(\cdot)$ *H/T* 5010mm 6900mm 3000mm 1945mm 2415mm 170kg 1540kg \*Includes awning width