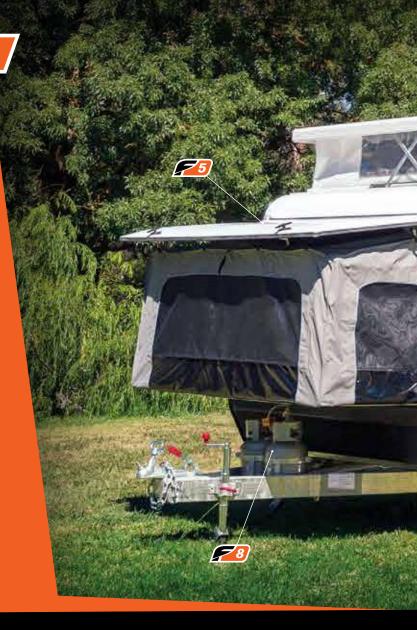

### External Features

Awning 2. Air conditioning (roof top) З. Flat black windows 4. Beam axle with leaf suspension 5. Fibre glass front 6. Lockable water filler with mains pressure inlet 7. 2 water tanks on shower vans / 1 if no shower fitted 8. 2 x 4.5 kg gas bottles 9. LED patio light 10. 240V external powerpoint 11. Step light 12. Boot light 13. Boot light 14. Rear bumper, spare wheel, jack and wheel brace (caravans only) 15. Non LED grab handle 16. Security door