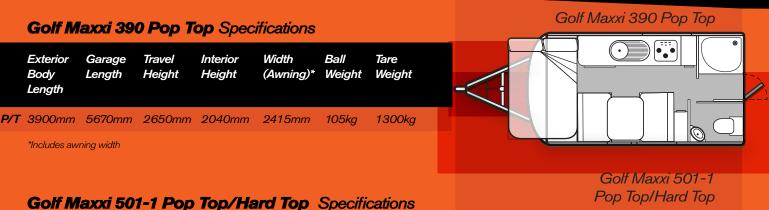

#### View the full range at www.golfcaravans.com.au

|     | Exterior<br>Body<br>Length | Garage<br>Length |        | Interior<br>Height |        |       | Tare<br>Weight |
|-----|----------------------------|------------------|--------|--------------------|--------|-------|----------------|
| P/T | 5010mm                     | 6900mm           | 2560mm | 2040mm             | 2415mm | 170kg | 1540kg         |
| Н/Т | 5010mm                     | 6900mm           | 3000mm | 1945mm             | 2415mm | 170kg | 1540kg         |
|     | *Includes awning width     |                  |        |                    |        |       |                |

#### Golf Maxxi 501-2 Pop Top/Hard Top Specifications

Exterior Garage Travel Interior Width Ball Tare Body Length Height Height (Awning)\* Weight Weight Length P/T 5010mm 6900mm 2560mm 2040mm 2415mm 170kg 1540kg  $(\cdot)$ *H/T* 5010mm 6900mm 3000mm 1945mm 2415mm 170kg 1540kg \*Includes awning width