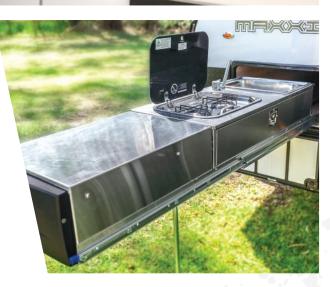

The X265 is a compact light weight camper with excellent ground clearance. The independent coil suspension on the X265 allows you get out and explore just that little bit further. The X265 also offers a comfortable double bed layout with smartly designed internal storage, house battery and changing system, led lighting, slide out kitchen, compressor fridge, stone guard, large front storage box and dual solar panels just to name a few.

#### **FEATURES**

Double bed layout with smartly designed internal storage House battery with monitor and charging system LED lighting Windows and sky lights with 2 way flyscreens and blinds LED external working lights 2 x solar panels and regulator with USB charge points Independent coil suspension 15" wheels and tyres Compressor fridge Slide out kitchen Gas bayonet Checker plate front storage box with generator slide. Alko 360 degree coupling Drop down stabilizers 60lt water tank and electric water pump