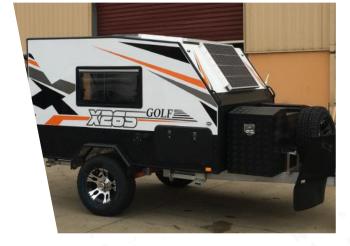

# GOLF X265 CAMPER

The Golf X265 is the latest edition to the ever popular Golf camper range. The X265 offers camping enthusiasts a light weight easy to tow package that includes some of features you would expect to see on Golf's most adventurous models.

The X265 is a compact light weight camper with excellent ground clearance. The independent coil suspension on the X265 allows you get out and explore just that little bit further. The X265 also offers a comfortable double bed layout with smartly designed internal storage, house battery and changing system, led lighting, slide out kitchen, compressor fridge, stone guard, large front storage box and dual solar panels just to name a few.

## GOLF X265 CAMPER

Designed in Australia for Australian conditions the Golf Camper range are built to enhance your every adventure.