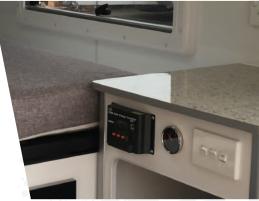

#### **FEATURES**

Double bed layout with smartly designed internal storage House battery with monitor and charging system LED lighting Windows and sky lights with 2 way flyscreens and blinds LED external working lights 2 x solar panels and regulator with USB charge points Independent coil suspension 15" wheels and tyres Compressor fridge Slide out kitchen Gas bayonet Checker plate front storage box with generator slide. Alko 360 degree coupling Drop down stabilizers 60lt water tank and electric water pump