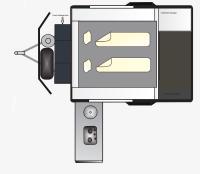

and dual solar panels just to name a few.

**GOLFCARAVANS\_COM\_AU** Golf Campers, Caravans, Motorhomes © Copyright



**GOLF** 



## GOLF X265 CAMPER

Designed in Australia for Australian conditions the Golf Camper range are built to enhance your every adventure.

#### **FEATURES**

Double bed layout with smartly designed internal storage House battery with monitor and charging system LED lighting Windows and sky lights with 2 way flyscreens and blinds LED external working lights 2 x solar panels and regulator with USB charge points Independent coil suspension 15" wheels and tyres Compressor fridge Slide out kitchen Gas bayonet Checker plate front storage box with generator slide. Alko 360 degree coupling Drop down stabilizers 60lt water tank and electric water pump

### **FLOORPLAN**





### **TECHNICAL SPECIFICATIONS**

| Garage Length   | 4600 mm |
|-----------------|---------|
| Travel Height   | 2200 mm |
| Width           | 2140 mm |
| Internal Height | 1335 mm |
| Tare Weight     | 985 kg  |
| Ball Weight     | 140 kg  |



#### **GOLFCARAVANS\_COM\_AU** Golf Campers, Caravans, Motorhomes © Copyright